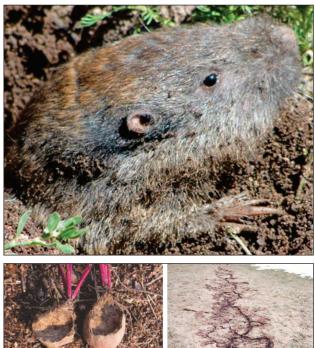

## APPLICATION INSTRUCTIONS

VOLE SCRAM PROFESSIONAL<sup>™</sup> is an organic, granular repellent used to reduce and eliminate Voles (field mice) from lawn, turf and infested beds. Vole Scram Pro will safely and naturally stop vole infestation when used as directed.